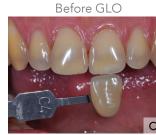

Before GLO

After GLO

Tetracycline Treatment: 16 shades whiter in 4 weeks

Standard 32 minute treatment: 8 shades whiter

GLO PRO

Clinically Proven Whitening Results 8+ shades whiter – depending on starting shade.