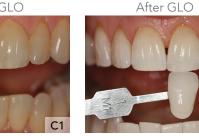

Before GLO

After GLO

Tetracycline Treatment: 16 shades whiter in 4 weeks

Standard 32 minute treatment: 8 shades whiter

GLO PRO

Clinically Proven Whitening Results 8+ shades whiter – depending on starting shade.