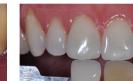

Before GLO

After GLO

Tetracycline Treatment: 16 shades whiter in 4 weeks

Standard 32 minute treatment: 8 shades whiter

GLO PRO

Clinically Proven Whitening Results 8+ shades whiter – depending on starting shade.